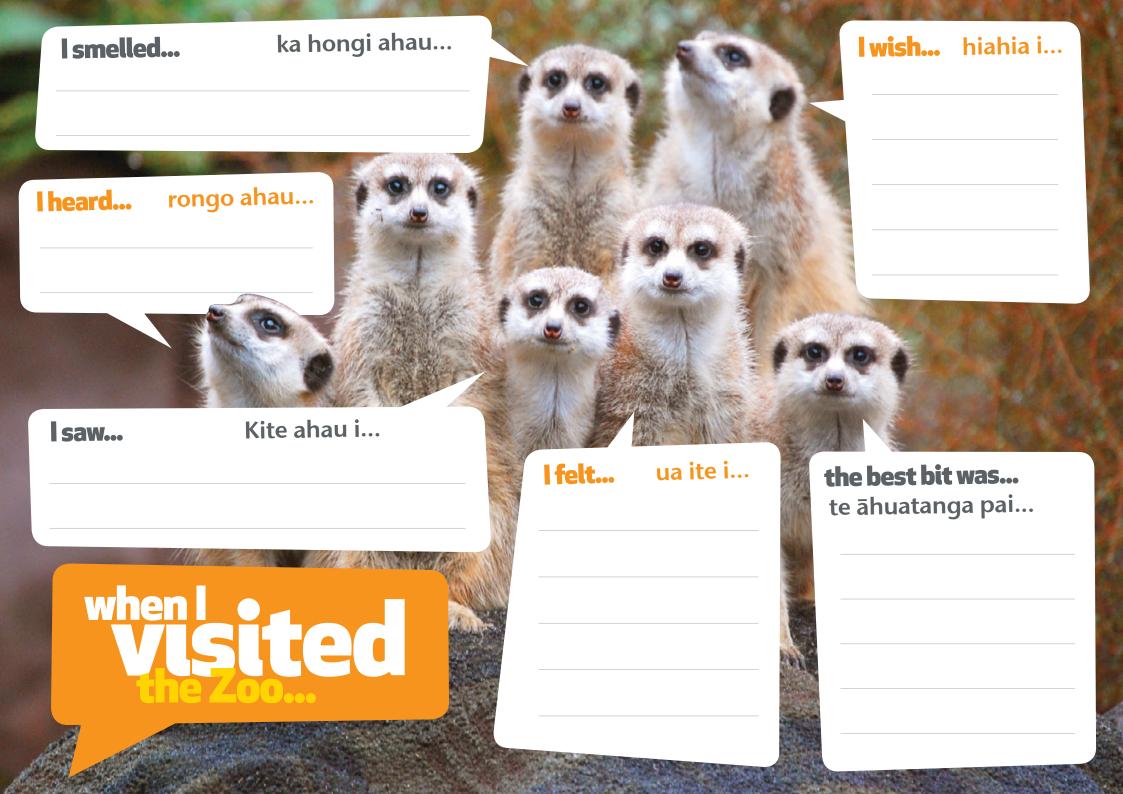

Use the space to write down the most interesting things you found out today! Or answer the questions you had...

Draw your favourite animal. Why is it your favourite?

Do you know where it lives in the wild?

What special features does it have that help it live there?

Have you seen an endangered animal today?

Draw it in this box

Why is it endangered?

I wonder...

?

What does a Zoo do?

What does the Zoo do for the animals?